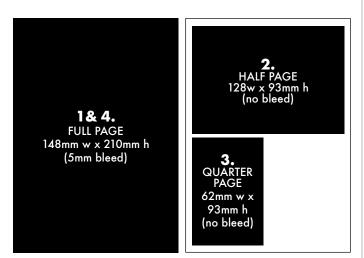

## **Artwork Specifications**

for Print

**1. FULL PAGE** 148mm x 210mm (5mm bleed)

2. HALF PAGE 128mm x 93mm (no bleed)

**3. QUARTER PAGE** 62mm x 93mm (no bleed)

## 4. BACK COVER

148mm x 210mm (5mm bleed)